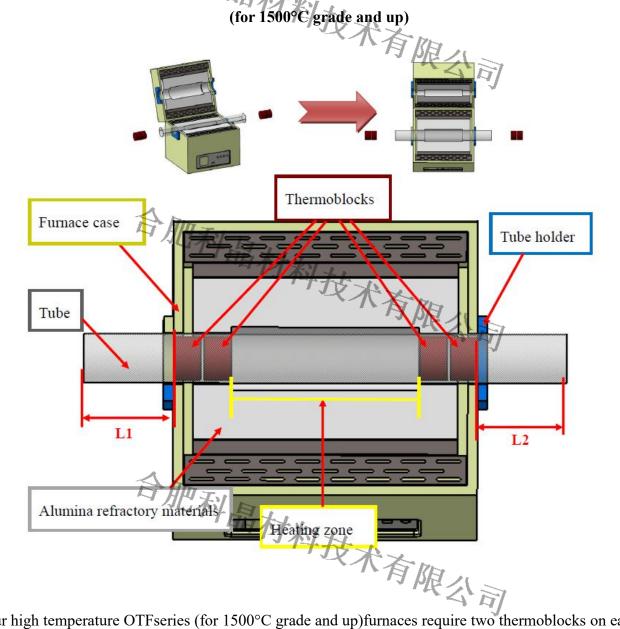

## Instructions of placing thermoblocks for OTF series furnaces

Our high temperature OTFseries (for 1500°C grade and up)furnaces require two thermoblocks on each side.

- 1. Before inserting the thermoblocks, please measure 'L1' and 'L2' first. They should be the same length, meaning the processing tube should be centered.
- 2. When placing the thermoblocks, make sure the insert depth (the distance between the edge of the tube and outside edge of the outer thermoblock) equals to L1 or L2.

Attention: Incorrect thermoblock position may cause tube failure during the heat treatment, please always follow the instructions which are provided by KJ Corporation for safe operation.