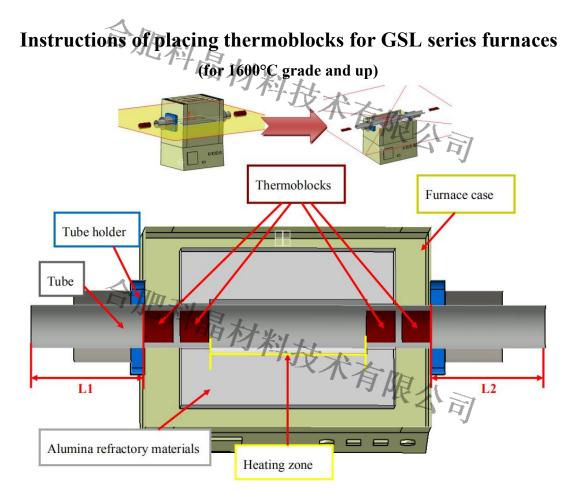

Our high temperature GSL series (for 1600°C grade and up) furnaces require two thermoblocks on each side.

Before inserting the thermoblocks, please measure 'L1' and 'L2' first. They should be the same length, meaning the processing tube should be centered.
When placing the thermoblocks, make sure the insert depth (the distance between the edge of the tube and outside edge of the outer thermoblock) equals to L1 or L2.

Attention: Incorrect thermoblock position may cause tube failure during the heat treatment, please always follow the instructions which are provided by KJ Corporation for safe operation.

合肥科晶材料技术有限公司